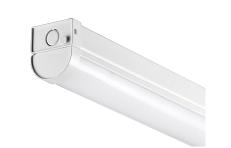

# **Products Description**

The LED Linear Battens, a directly replace T5&T8 Battens. Available in a range of lengths and wattages. The output lumen is 115-125lm/w, 50,000 hours long life, and 90% uniformity across the emitting surface.

# **Products Dimens**

LED Batten: L=1470mm W=62mm H=72mm