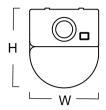

| 50                      |  |
| Rated/Actual Input      | 220~240Vac 50/60Hz      |  |
| Driver Output Data      | 38-40Vdc / 1100mA / 44W |  |
| Power Factor/THD/PE     | >90%/<20/90%            |  |
| Driver/Connection       | Internal Driver / PIP   |  |
| Over Load/Short Circuit | Protection              |  |
| Surge/Protection Class  | >1KV / Class I          |  |

Hi-pot Test Range

Non Isolated Driver, 1500Vdc/5mA/60S

Life

Warranty

5 years

Lumen Maintenance
70%

50,000hrs

97.1% lumen maintance @ 9,000hrs

Others

Dimmable Solution Dali/0~10V/PWM/Traic Optional

Frame Color White body and end-cap,Ttranslucence PC diffuser

IP/IK/Glow-wire IP20/IK07/850°C

Shatter proof Yes

Temp./Humidity Working:-20°C~50°C Storage:<60°C

Net/Gross Weight 1.7kg /2.1kg

# **Products Dimens**







LED Batten: L=1470mm W=62mm H=72mm

### Certification:















**Quality LED Lighting** 

Phone: 00353-1-4541005 fax: 00353-1-4541015 email: Michael@presliteireland.com