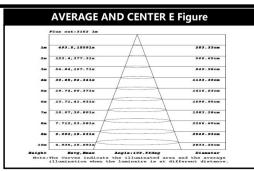

50/60Hz      |  |
| Driver Output Data      | 38-40Vdc / 1100mA / 44W |  |
| Power Factor/THD/PE     | >90%/<20/90%            |  |
| Driver/Connection       | Internal Driver / PIP   |  |
| Over Load/Short Circuit | Protection              |  |
| Surge/Protection Class  | >1KV / Class I          |  |

Hi-pot Test Range

Non Isolated Driver, 1500Vdc/5mA/60S

Life

Warranty

5 years

Lumen Maintenance
70%

50,000hrs

97.1% lumen maintance @ 9,000hrs

Others

Dimmable Solution Dali/0~10V/PWM/Traic Optional

Frame Color White body and end-cap,Ttranslucence PC diffuser

IP/IK/Glow-wire IP20/IK07/850°C

Shatter proof Yes

Temp./Humidity Working:-20°C~50°C Storage:<60°C

Net/Gross Weight 1.7kg /2.1kg

# **Products Dimens**







LED Batten: L=1470mm W=62mm H=72mm

### Certification:















**Quality LED Lighting** 

Phone: 00353-1-4541005 fax: 00353-1-4541015 email: Michael@presliteireland.com