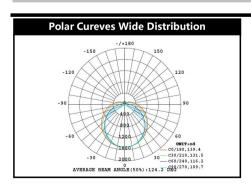

c 50/60Hz      |  |
| Driver Output Data      | 38-40Vdc / 1100mA / 44W |  |
| Power Factor/THD/PE     | >90%/<20/90%            |  |
| Driver/Connection       | Internal Driver / PIP   |  |
| Over Load/Short Circuit | Protection              |  |
| Surge/Protection Class  | >1KV / Class I          |  |

Hi-pot Test Range

Non Isolated Driver, 1500Vdc/5mA/60S

Life

Warranty

5 years

Lumen Maintenance
70%

50,000hrs

97.1% lumen maintance @ 9,000hrs

Others

Dimmable Solution Dali/0~10V/PWM/Traic Optional

Frame Color White body and end-cap,Ttranslucence PC diffuser

IP/IK/Glow-wire IP20/IK07/850°C

Shatter proof Yes

Temp./Humidity Working:-20°C~50°C Storage:<60°C

Net/Gross Weight 1.7kg /2.1kg

# **Products Dimens**







LED Batten: L=1470mm W=62mm H=72mm

### Certification:















**Quality LED Lighting** 

Phone: 00353-1-4541005 fax: 00353-1-4541015 email: Michael@presliteireland.com