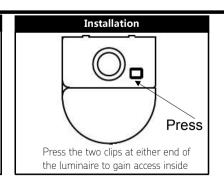

/60Hz      |  |
| Driver Output Data      | 38-40Vdc / 1100mA / 44W |  |
| Power Factor/THD/PE     | >90%/<20/90%            |  |
| Driver/Connection       | Internal Driver / PIP   |  |
| Over Load/Short Circuit | Protection              |  |
| Surge/Protection Class  | >1KV / Class I          |  |

Hi-pot Test Range

Non Isolated Driver, 1500Vdc/5mA/60S

Life

Warranty

5 years

Lumen Maintenance
70%

50,000hrs

97.1% lumen maintance @ 9,000hrs

Others

Dimmable Solution Dali/0~10V/PWM/Traic Optional

Frame Color White body and end-cap,Ttranslucence PC diffuser

IP/IK/Glow-wire IP20/IK07/850°C

Shatter proof Yes

Temp./Humidity Working:-20°C~50°C Storage:<60°C

Net/Gross Weight 1.7kg /2.1kg

# **Products Dimens**







LED Batten: L=1470mm W=62mm H=72mm

### Certification:















**Quality LED Lighting** 

Phone: 00353-1-4541005 fax: 00353-1-4541015 email: Michael@presliteireland.com