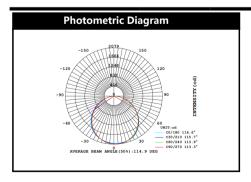

river Output Data            | 25-42Vdc / 1000mA/60W    |
| Power Factor/THD/PE           | >90%/<20/88%             |
| Driver/Connection             | Removable Driver / PIP   |
| Over Load/Short Circuit       | Protection               |
| Surge/Protection Class<br>IEC | >1KV / Class II          |
|                               | Life                     |
| Warranty                      | 5 years                  |
| Lumen Maintenance<br>70%      | 30,000hrs                |
| LM80                          |                          |
|                               | Others                   |
| IP/IK/Glow-wire               | IP20/IK06/650°C          |

Working: -20°C~40 °C Storage: <60 °C

3.75kg

### **Products Dimens**



Panel; A=1195mm B=295mm C=30mm D=9mm

# Certification:









Quality LED Lighting

Phone: 00353-1-4541005 fax: 00353-1-4541015 email: Michael@presliteireland.com