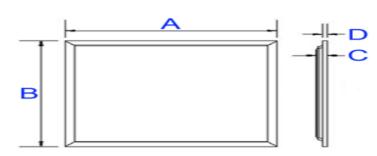

ted/Actual Input            | 220~240Vac 50/60Hz       |
| Driver Output Data            | 25-42Vdc / 1000mA/60W    |
| Power Factor/THD/PE           | >90%/<20/88%             |
| Driver/Connection             | Removable Driver / PIP   |
| Over Load/Short Circuit       | Protection               |
| Surge/Protection Class<br>IEC | >1KV / Class II          |
|                               | Life                     |
| Warranty                      | 5 years                  |
| Lumen Maintenance<br>70%      | 30,000hrs                |
| LM80                          |                          |
|                               | Others                   |
| IP/IK/Glow-wire               | IP20/IK06/650°C          |

Working: -20°C~40 °C Storage: <60 °C

3.75kg

### **Products Dimens**



Panel; A=1195mm B=295mm C=30mm D=9mm

# Certification:









Quality LED Lighting

Phone: 00353-1-4541005 fax: 00353-1-4541015 email: Michael@presliteireland.com