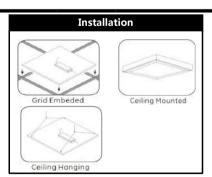

## **Products Description**

- \* Simple structure, low failure rate, easy to maintain and repair.
- \* No LGP inside, anti-yellowish.
- \*Wide PCB of light sources (SMD) with super heat radiation, low light decay and long lifespan.
- \* PMMA optic lenses with high light transmission rate, and larger beam angle.