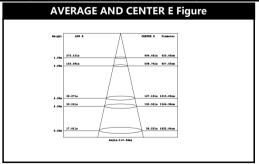

ver Output Data            | 25-42Vdc / 1000mA/60W    |
| Power Factor/THD/PE           | >90%/<20/88%             |
| Driver/Connection             | Removable Driver / PIP   |
| Over Load/Short Circuit       | Protection               |
| Surge/Protection Class<br>IEC | >1KV / Class II          |
|                               | Life                     |
| Warranty                      | 5 years                  |
| Lumen Maintenance<br>70%      | 30,000hrs                |
| LM80                          |                          |
|                               | Others                   |
| IP/IK/Glow-wire               | IP20/IK06/650°C          |

Working: -20°C~40 °C Storage: <60 °C

3.75kg

### **Products Dimens**



Panel; A=1195mm B=295mm C=30mm D=9mm

# Certification:









Quality LED Lighting

Phone: 00353-1-4541005 fax: 00353-1-4541015 email: Michael@presliteireland.com