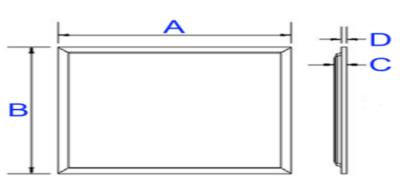

|
| Driver/Connection             | Removable Driver / PIP            |
| Over Load/Short Circuit       | Protection                        |
| Surge/Protection Class<br>IEC | >1KV / Class II                   |
|                               | Life                              |
| Warranty                      | 5 years                           |
| Lumen Maintenance<br>70%      | 30,000hrs                         |
| LM80                          |                                   |
|                               | Others                            |
| IP/IK/Glow-wire               | IP20/IK06/650°C                   |
| Temp./Humidity                | Working: -20℃~40 ℃ Storage: <60 ℃ |
| Net Weight                    | 3.75 <b>kg</b>                    |

## Products Dimens



Panel: A=1195mm B=595mm C=30mm D=9mm

Certification:





# Quality LED Lighting