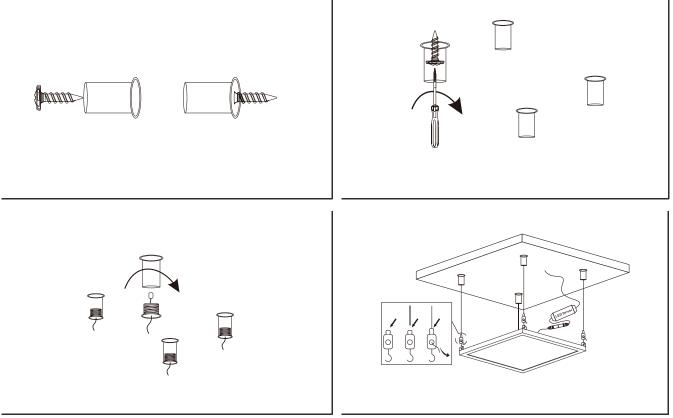

| 40W             |
|------------|-----------------|
| Voltage    | AC220-240V 50Hz |
| Chip Brand | Lifud driver    |
| Chips      | SMD2835         |



### **Optical Data**

| Color temperature | 4000K   |
|-------------------|---------|
| Lumen             | 100LM/W |
| RA                | >80     |
| RF                | >0.9    |

#### Others

| Material            | Iron frame+PS |
|---------------------|---------------|
| Working Temperature | –20℃ – 50℃    |
| Size                | 595*595*30mm  |
| Warranty            | 3years        |





### LED Backlit Panel light Installation Step as Follows:

### Built in Style:



700 sycamore Road, western Industrial Estate, Dublin 12, Ireland www.greenlamp.ie

### LED Backlit Panel light Installation Step as Follows:

#### Pendant style



#### Warning

- It should by professional electrician technician to install the product , inspection , maintenance and rack-mounted.
- Before installing fixtures , make sure the power is turned off during the installation process.
- Make sure the circuit voltage is in the lamp operation voltage allowable range
- If the external flexible cable or cord of the luminaire is damaged, it should only be replaced by the qualified person.
- Lamp should working under the predetermined working temperature .

#### Warranty

3 years warranty for original purchaser of LED product that is identified on seller's invoice reflecting its original purchase(the "Product")

- The following circumstances will not be warranted :
- Damage caused by force majeure such as war,riots,sabotage,cyclones,earthquakes,ti