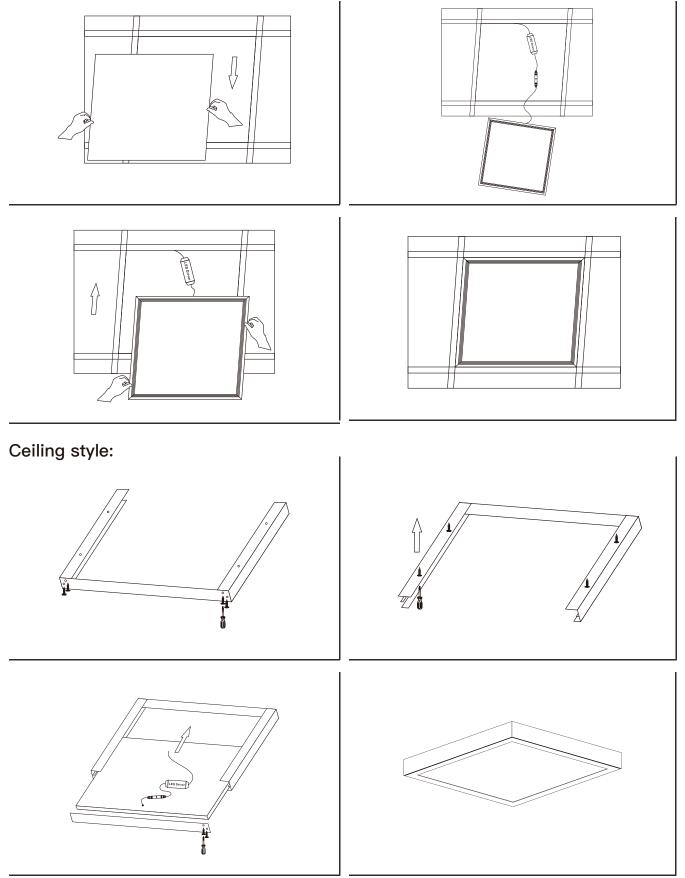

### LED Backlit Panel light Installation Step as Follows:

### Built in Style:

700 sycamore Road, western Industrial Estate, Dublin 12, Ireland www.greenlamp.ie

#### Pendant style