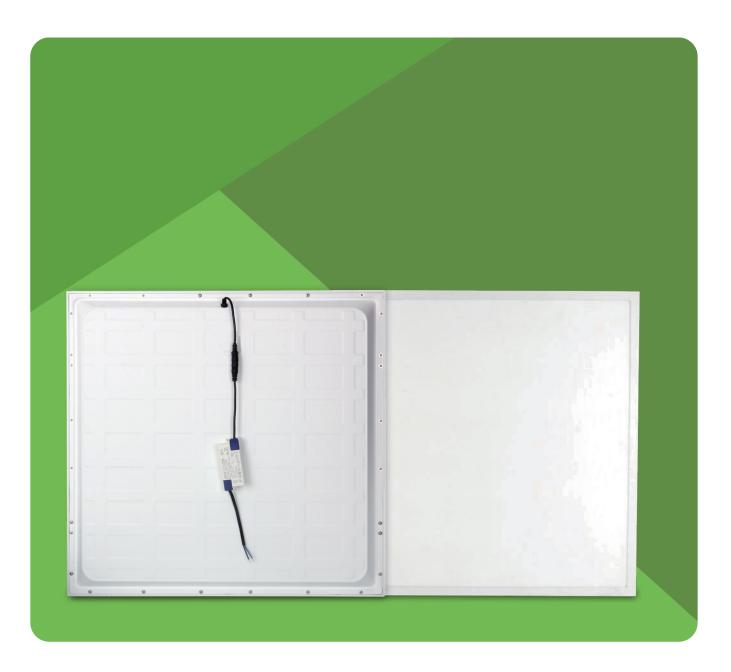

#### Others

| Material            | Iron frame+PS |
|---------------------|---------------|
| Working Temperature | –20℃ – 50℃    |
| Size                | 595*595*30mm  |
| Warranty            | 3years        |