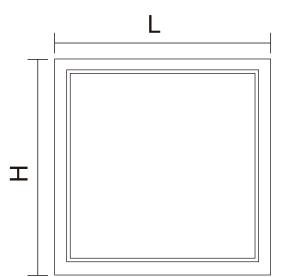

#### Others

| Material            | Iron frame+PS |
|---------------------|---------------|
| Working Temperature | –20℃ – 50℃    |
| Size                | 595*595*30mm  |
| Warranty            | 3years        |