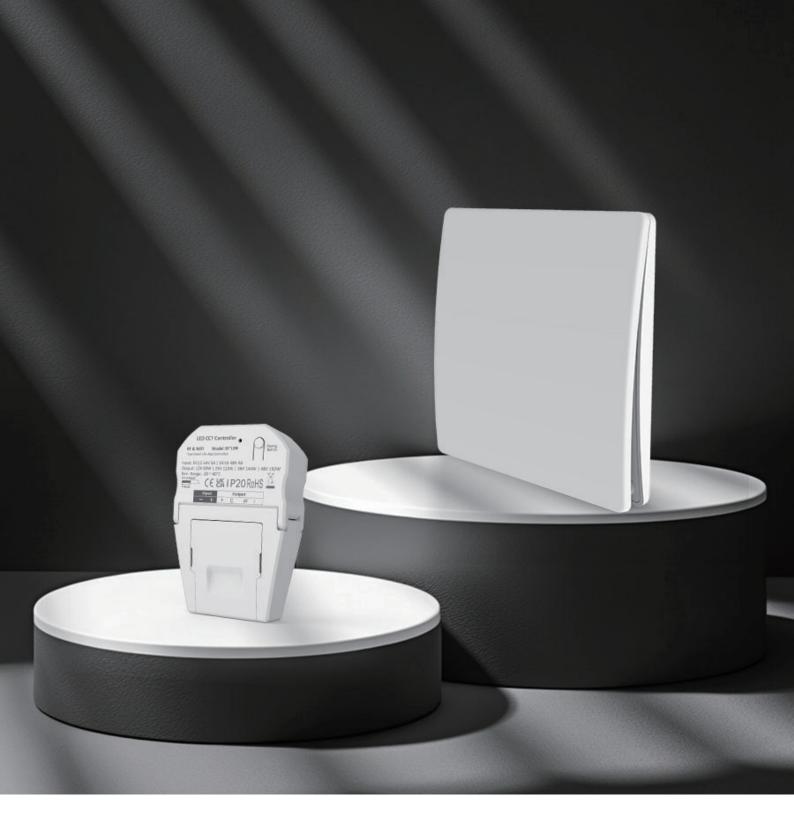

#### DIMWS01

#### **SWITCH**

Work type: 86 Push button type

Power mode: kinetic energy, self-powered

Working frequency: 433MHZ

Keys: 1 GANG

Lifetime: 100,000 times

Dimensions: 80g

Distance: 80m(out door) 30m(in door)

#### **RECEIVER**

Power consumptions: <0.1W

Working temperature: -10°C~40°C

Storage capacity: 10switch-keys

Power model: AC100-**240V**,50/60hZ

Rated current: 100W LED

200W Resistive Loads

Weight: 50g

Dimension: 64\*32\*23mm

Distance: 80m(out door) 30m(indoor)

Waterproof level: IP20