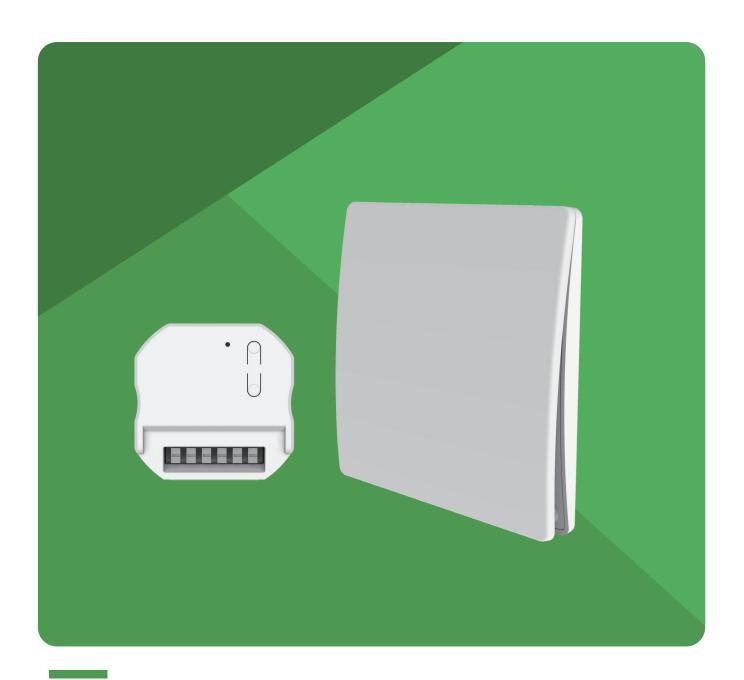

#### PRODUCT FEATURES

- Kinetic switch control Paired with kinetic switch, single control and multi-control can be easily realized.
- Quick connect the terminal Without a screwdriver, press the quick connect button to insert the cable to complete the wiring
- Single control A wireless switch controls a single receiver
- Multiple control Two or more wireless switches control the same receiver
- Dimmer Use the double key switch to adjust the brightness of the dimmer
- Wireless or Wifi Connect

#### DIMWS01