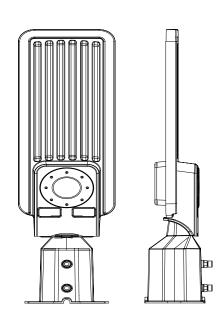

#### **Others**

Material ADC#12 Aluminum

Working Temperature −20°C − 50°C

Size 527\*144\*83mm

Warranty 3 years

#### Installation