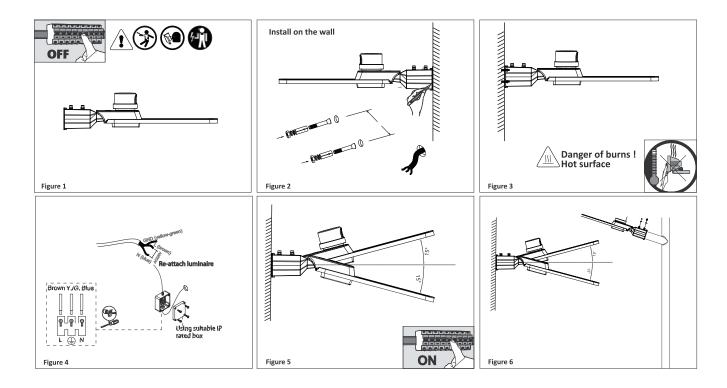

#### Installation

#### Warning

- It should by professional electrician technician to install the product, inspection, maintenance and rack-mounted.
- Before installing fixtures, make sure the power is turned off during the installation process.
- Make sure the circuit voltage is in the lamp operation voltage allowable range
- If the external flexible cable or cord of the luminaire is damaged, it should only be replaced by the qualified person.
- · Lamp should working under the predetermined working temperature .