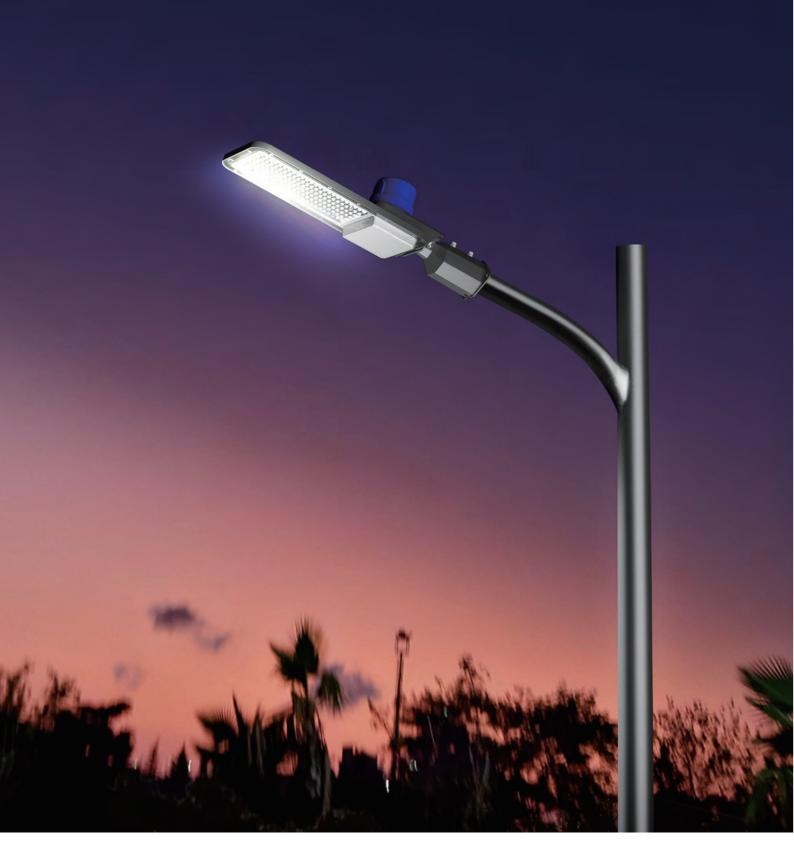

**IP65 LED Street light with sensor** 

### **PRODUCT FEATURES**

- Integrated cooling design, elegant, efficient Streamline design, beautiful appearance, no accumulation
- ADC12# die-casting aluminum case, excellent heat dissipation performance, durable
- Professional outdoor painting, stainless steel conponents, excellent anti– corrosion and anti–rusting performance, widely used in different environment
- Light transmitance up to 94%, easy to improve in the future