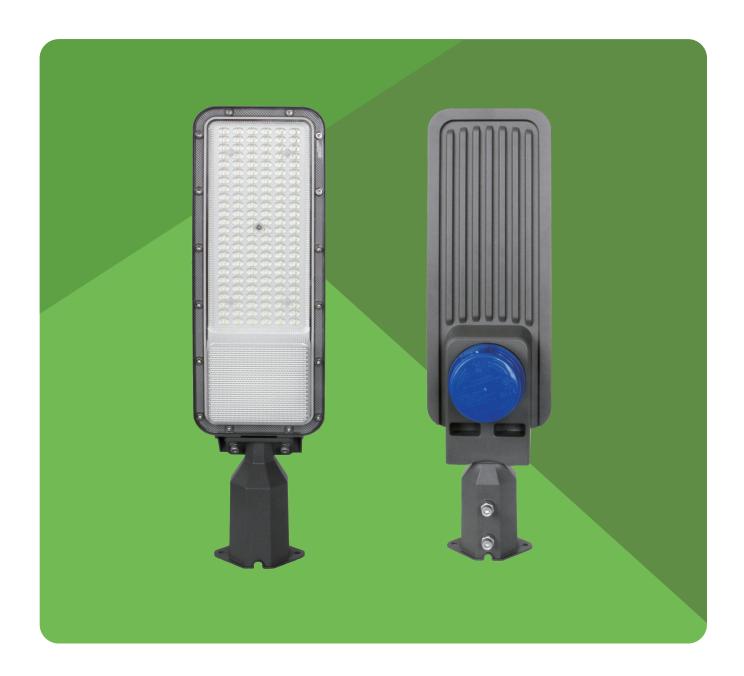

### **PRODUCT FEATURES**

- Integrated cooling design, elegant, efficient Streamline design, beautiful appearance, no accumulation
- ADC12# die-casting aluminum case, excellent heat dissipation performance, durable
- Professional outdoor painting, stainless steel conponents, excellent anti– corrosion and anti–rusting performance, widely used in different environment
- Light transmitance up to 94%, easy to improve in the future

#### **Others**

Material ADC#12 Aluminum

Working Temperature −20°C − 50°C

Size 527\*144\*83mm

Warranty 3 years