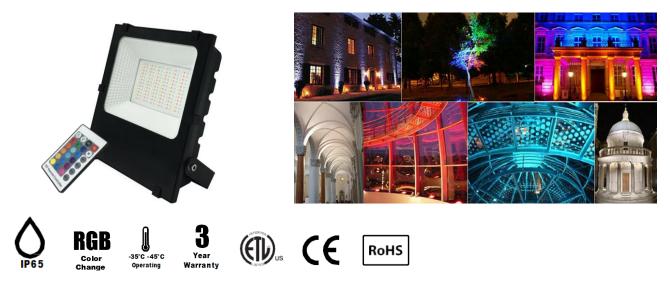

PRODUCT CODE: FL100LEDRGB NAME: RGB LED Flood Light P/N : 100W

## Features

•Multiple functions: Motion sensor, Daylight sensor, RGB color change are your options.

•Long lifetime with excellent thermal design, high degree of protection with the Die-cast aluminum integrated structure.

•Environmental protection: Meet RoHs requirements; Contains no plumbum and tribute elements.

### **Specifications**

| Power Factor(PF)    | >0.95                   |  |  |  |  |
|---------------------|-------------------------|--|--|--|--|
| CRI                 | Minimum 70              |  |  |  |  |
| CCT                 | RGB + RF remote control |  |  |  |  |
| Function            | Memory function         |  |  |  |  |
| Optional Beam Angle | 120°                    |  |  |  |  |
| Class cations       | IP65 IK08 Class I RoHS  |  |  |  |  |
| Normal Voltage      | 190-260VAC 50/60Hz      |  |  |  |  |
| Working temperature | - 35°C < Ta < 45°C      |  |  |  |  |
| Warranty            | 3 year                  |  |  |  |  |
| Surge Protection    | 4 KV                    |  |  |  |  |
| Relative humidity   | Up to 90%RH             |  |  |  |  |
| Housing material    | Die-cast aluminum       |  |  |  |  |