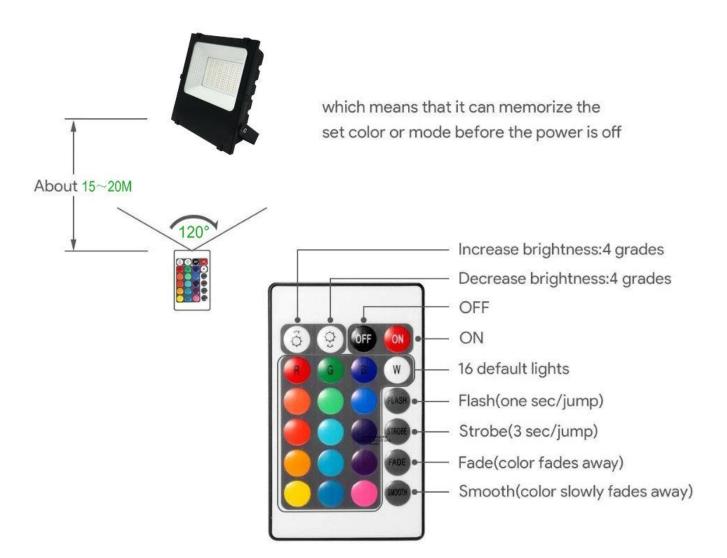

### **Specifications**

| Power Factor(PF)    | >0.95                   |  |  |  |  |
|---------------------|-------------------------|--|--|--|--|
| CRI                 | Minimum 70              |  |  |  |  |
| CCT                 | RGB + RF remote control |  |  |  |  |
| Function            | Memory function         |  |  |  |  |
| Optional Beam Angle | 120°                    |  |  |  |  |
| Class cations       | IP65 IK08 Class I RoHS  |  |  |  |  |
| Normal Voltage      | 190-260VAC 50/60Hz      |  |  |  |  |
| Working temperature | - 35°C < Ta < 45°C      |  |  |  |  |
| Warranty            | 3 year                  |  |  |  |  |
| Surge Protection    | 4 KV                    |  |  |  |  |
| Relative humidity   | Up to 90%RH             |  |  |  |  |
| Housing material    | Die-cast aluminum       |  |  |  |  |