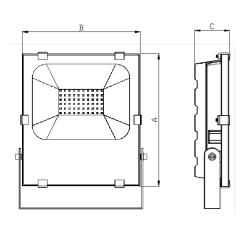

# **Dimensional drawing**

| Power | А          | В         | С        |
|-------|------------|-----------|----------|
|       | mm(inch)   | mm(inch)  | mm(inch) |
| 100W  | 280(11.02) | 254(10.0) | 70(3.15) |