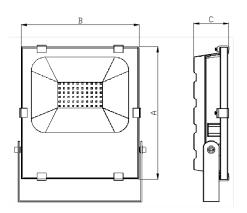

# **Dimensional drawing**

| Power | Α          | В         | С        |  |
|-------|------------|-----------|----------|--|
|       | mm(inch)   | mm(inch)  | mm(inch) |  |
| 100W  | 280(11.02) | 254(10.0) | 70(3.15) |  |