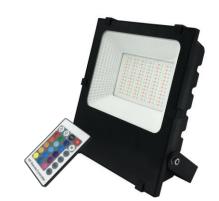

PRODUCT CODE: FL100LEDRGB

NAME: RGB LED Flood Light

P/N: 100W

### **Features**

- •Multiple functions: Motion sensor, Daylight sensor, RGB color change are your options.
- •Long lifetime with excellent thermal design, high degree of protection with the Die-cast aluminum integrated structure.
- Environmental protection: Meet RoHs requirements; Contains no plumbum and tribute elements.

## **Specifications**

Power Factor(PF) >0.95

CRI Minimum 70

RGB + RF remote control CCT

**Function** Memory function

Optional Beam Angle 120°

Class cations IP65 IK08 Class I RoHS

190-260VAC 50/60Hz Normal Voltage - 35°C < Ta < 45°C Working temperature