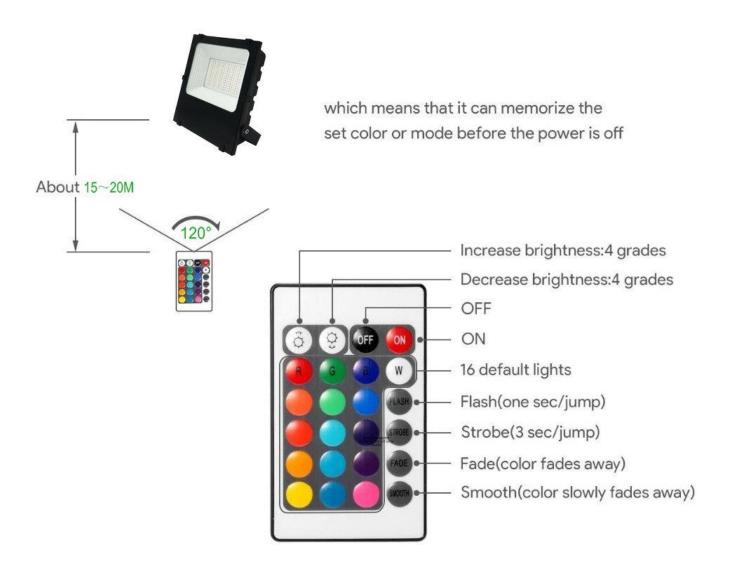

### **Features**

- •Multiple functions: Motion sensor, Daylight sensor, RGB color change are your options.
- •Long lifetime with excellent thermal design, high degree of protection with the Die-cast aluminum integrated structure.
- Environmental protection: Meet RoHs requirements; Contains no plumbum and tribute elements.

## **Specifications**

Power Factor(PF) >0.95

CRI Minimum 70

RGB + RF remote control CCT

**Function** Memory function

Optional Beam Angle 120°

Class cations IP65 IK08 Class I RoHS

190-260VAC 50/60Hz Normal Voltage - 35°C < Ta < 45°C Working temperature