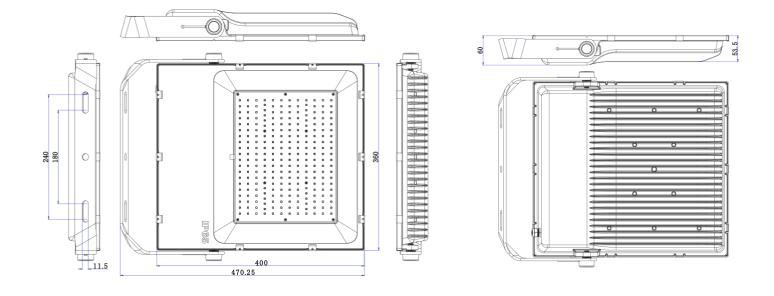

halls, municipal engineering field.

### **Parameters:**

| Power: 200W                   | Working voltage: AC110-260V      |
|-------------------------------|----------------------------------|
| Luminaire efficiency: 90      | Power factor: 0.993              |
| Lumen: 24000 lm               | LED luminous efficiency: 120lm/W |
| Light source: Philips-3030LED | LED Qty: 240PCS                  |
| Color Temperature: 2000K,     | Beam angle: 120°                 |
| Degree of protection: IP65    | Weight: 6.4KG                    |
| Warranty: 5 Years             | Color rendering index: Ra80      |

### **Testing data:**



Phone : 00353-1-4541005 fax : 00353-1-4541015 Email : Michael@presliteireland.com Web.: www.greenlamp.ie Web: www.presliteireland.com







# Structure drawing:



# Package:

Package qty: 1PC GW: 6.4KG Package size: 57\*44\*15CM



Phone : 00353-1-4541005fax : 00353-1-4541015Email : Michael@presliteireland.comWeb: www.greenlamp.ieWeb: www.presliteireland.com



## \* What is driverless led light (DoB solution ) ? -- " DoB(Driver on Board) = Driverless"

This is a new generation technology that adopt superior quality USA IC on board to replace regular driver. As DOB product with no electrolytic capacitor, the life span of this product can be much longer compare with normal product(with driver). We made the especial technique on it, customize and developed the IC driver together with the chip board, then the IC driver can touch with the heat sink perfectly lead to better heat dissipation by heat sink.

It is realized by "integrated Circuit " IC and