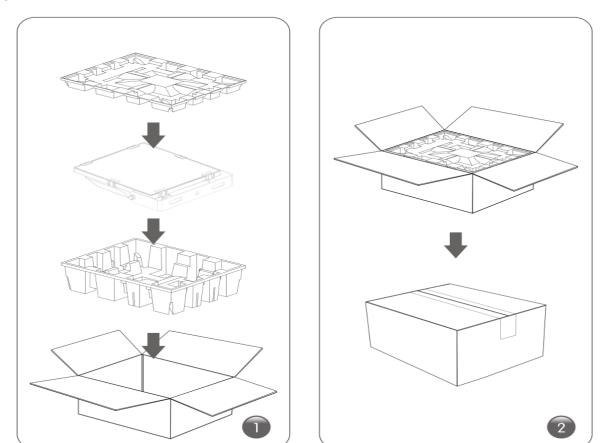

# Package:

Package qty: 1PC GW: 6.4KG Package size: 57\*44\*15CM

Phone : 00353-1-4541005fax : 00353-1-4541015Email : Michael@presliteireland.comWeb: www.greenlamp.ieWeb: www.presliteireland.com