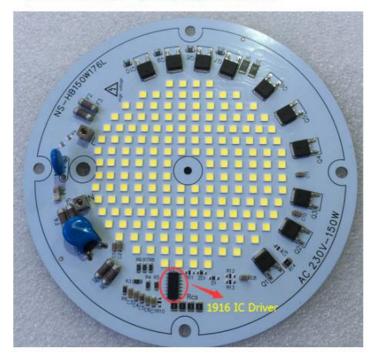

#### 1) PCB Board for High Bay Light Driverless

#### 2) PCB Board for Flood Light Driverless