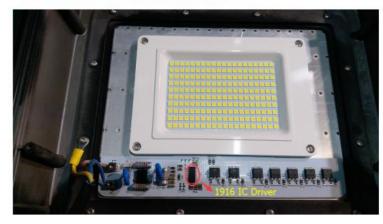

egular driver. As DOB product with no electrolytic capacitor, the life span of this product can be much longer compare with normal product(with driver). We made the especial technique on it, customize and developed the IC driver together with the chip board, then the IC driver can touch with the heat sink perfectly lead to better heat dissipation by heat sink.

It is realized by "integrated Circuit " IC and any LEDS Chips in any form strictly, "driverless " is not completely no driver inside of product, it has adopted "IC"(A small Solid state component with same life time as the LEDS) instead of the LED Driver and it is installed on the PCB, the same as LEDs, it's called DOB (Driver On Board)

#### 1) PCB Board for High Bay Light Driverless



#### 2) PCB Board for Flood Light Driverless



#### 2) Brand - USA IC Driver (Model: 1916 IC Driver)