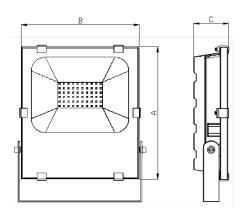

# **Dimensional drawing**

| Power | Α         | В         | С        |
|-------|-----------|-----------|----------|
|       | mm(inch)  | mm(inch)  | mm(inch) |
| 50W   | 242(9.53) | 210(8.27) | 58(2.28) |