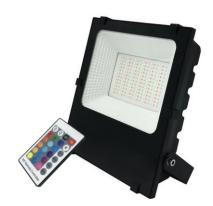

# **TECHNICAL DATA SHEET**

PRODUCT CODE: FL50LEDRGB NAME: RGB LED Flood Light

P/N:50W

#### **Features**

- •Multiple functions: Motion sensor, Daylight sensor, RGB color change are your options.
- •Long lifetime with excellent thermal design, high degree of protection with the Die-cast aluminum integrated structure.
- Environmental protection: Meet RoHs requirements; Contains no plumbum and tribute elements.

### **Specifications**

Power Factor(PF) >0.95

CRI Minimum 70

RGB + RF remote control CCT

**Function** Memory function

Optional Beam Angle 120°

Class cations IP65 IK08 Class I RoHS

Normal Voltage 190-260VAC 50/60Hz