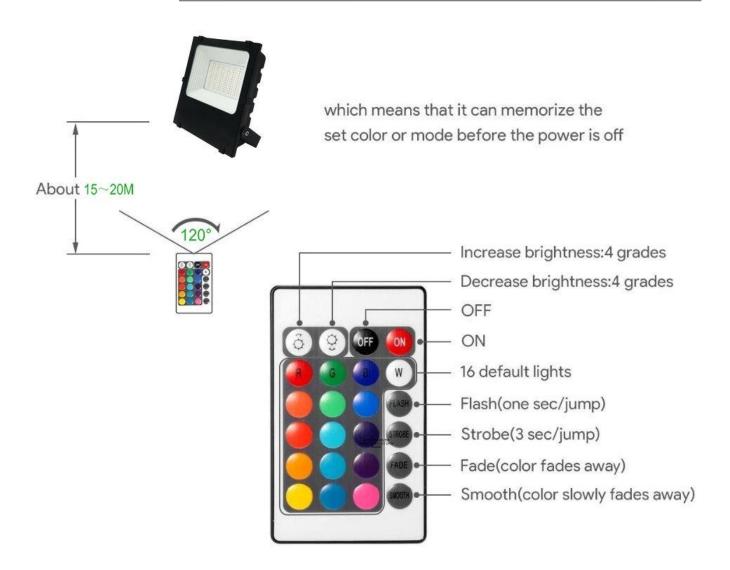

#### **Features**

- •Multiple functions: Motion sensor, Daylight sensor, RGB color change are your options.
- •Long lifetime with excellent thermal design, high degree of protection with the Die-cast aluminum integrated structure.
- Environmental protection: Meet RoHs requirements; Contains no plumbum and tribute elements.

### **Specifications**

Power Factor(PF) >0.95

CRI Minimum 70

RGB + RF remote control CCT

**Function** Memory function

Optional Beam Angle 120°

Class cations IP65 IK08 Class I RoHS

Normal Voltage 190-260VAC 50/60Hz