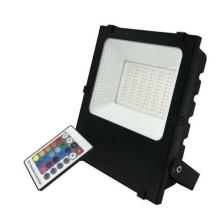

PRODUCT CODE: FL20LEDRGB NAME: RGB LED Flood Light

P/N: 20W

#### **Features**

- •Multiple functions: Motion sensor, Daylight sensor, RGB color change are your options.
- •Long lifetime with excellent thermal design, high degree of protection with the Die-cast aluminum integrated structure.
- Environmental protection: Meet RoHs requirements; Contains no plumbum and tribute elements.

### **Specifications**

Power Factor(PF) >0.95

CRI Minimum 70

CCT RGB + RF remote control

**Function** Memory function

Optional Beam Angle 120°

Class cations IP65 IK08 Class I RoHS

Normal Voltage 190-260VAC 50/60Hz