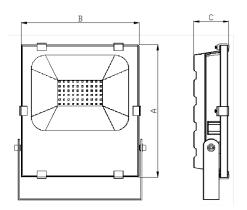

# **Dimensional drawing**

| Power | Α         | В         | С        |
|-------|-----------|-----------|----------|
|       | mm(inch)  | mm(inch)  | mm(inch) |
| 20W   | 182(7.17) | 158(6.22) | 50(1.97) |