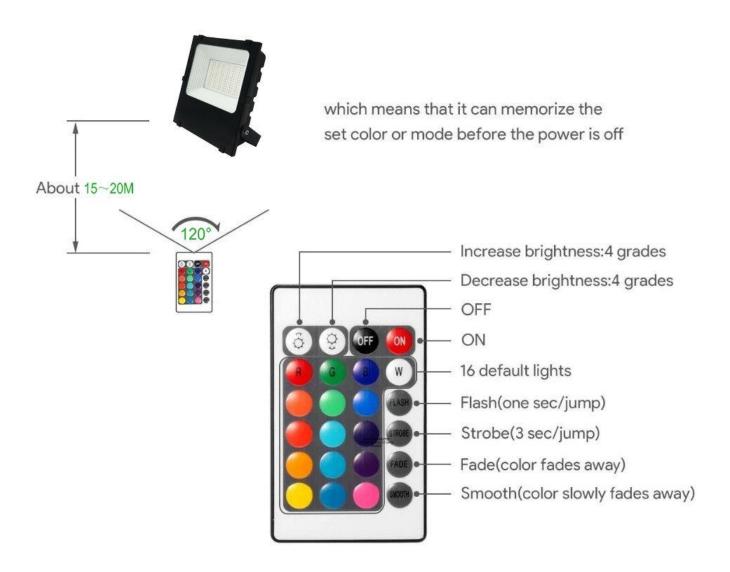

### **Specifications**

Power Factor(PF) >0.95

CRI Minimum 70

CCT RGB + RF remote control

**Function** Memory function

Optional Beam Angle 120°

Class cations IP65 IK08 Class I RoHS

Normal Voltage 190-260VAC 50/60Hz

- 35°C < Ta < 45°C Working temperature

Warranty 3 year Surge Protection 4 KV

Relative humidity Up to 90%RH

Housing material Die-cast aluminum

Phone: 00353-1-4541005 Fax: 00353-1-4541015 Email Michael@presliteireland.com