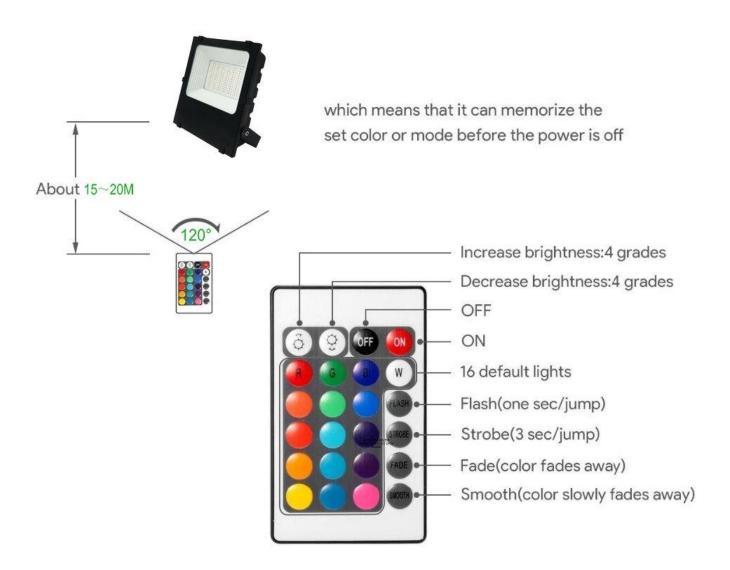

## **Features**

- •Multiple functions: Motion sensor, Daylight sensor, RGB color change are your options.
- •Long lifetime with excellent thermal design, high degree of protection with the Die-cast aluminum integrated structure.
- Environmental protection: Meet RoHs requirements; Contains no plumbum and tribute elements.

### **Specifications**

Power Factor(PF) >0.95

CRI Minimum 70

CCT RGB + RF remote control

**Function** Memory function

Optional Beam Angle 120°

Class cations IP65 IK08 Class I RoHS

Normal Voltage 190-260VAC 50/60Hz