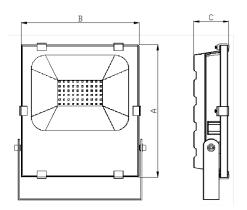

# **Dimensional drawing**

| Power | Α         | В         | С        |
|-------|-----------|-----------|----------|
|       | mm(inch)  | mm(inch)  | mm(inch) |
| 30W   | 192(7.56) | 172(6.77) | 52(2.05) |