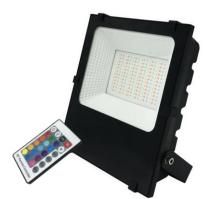

PRODUCT CODE: FL30LEDRGB NAME: RGB LED Flood Light

P/N: 30W

## **Features**

- •Multiple functions: Motion sensor, Daylight sensor, RGB color change are your options.
- •Long lifetime with excellent thermal design, high degree of protection with the Die-cast aluminum integrated structure.
- Environmental protection: Meet RoHs requirements; Contains no plumbum and tribute elements.

### **Specifications**

Power Factor(PF) >0.95

CRI Minimum 70

CCT RGB + RF remote control

**Function** Memory function

Optional Beam Angle 120°

Class cations IP65 IK08 Class I RoHS

Normal Voltage 190-260VAC 50/60Hz