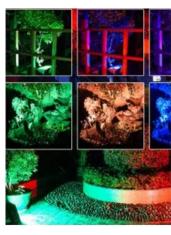

## **Features**

- •Multiple functions: Motion sensor, Daylight sensor, RGB color change are your options.
- •Long lifetime with excellent thermal design, high degree of protection with the Die-cast aluminum integrated structure.
- Environmental protection: Meet RoHs requirements; Contains no plumbum and tribute elements.

### **Applications**

Squares, Schools, Residential areas, Industrial areas, Parks etc.