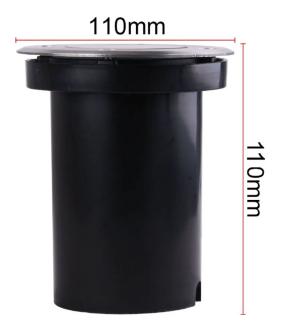

## **Product Dimension**

### **SPECIFICATION**

| Model No | Input<br>Voltage | LED<br>Source      | Powe<br>r | Material                           | Product Size    | IP   |
|----------|------------------|--------------------|-----------|------------------------------------|-----------------|------|
| GLGU10GR | AC85-265V        | GU10 Spot<br>Light | 3-7W      | Stainless Steel<br>+Tempered glass | Ф110*H110m<br>m | IP67 |