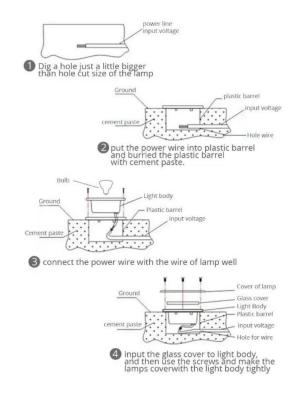

# **LED UNDERGROUND LIGHT**GLGU10GR





#### **Features**

- Stainless Steel 304 Housing
- Tempered Glass Cover
- 2700K/3000K/4000K/6500K available
- IP67 waterproof, used for outdoor
- Support all kinds of GU10 spotlight
- 3 Years Warranty

### **SPECIFICATION**

| Model No | Input<br>Voltage | LED<br>Source      | Powe<br>r | Material                           | Product Size    | IP   |
|----------|------------------|--------------------|-----------|------------------------------------|-----------------|------|
| GLGU10GR | AC85-265V        | GU10 Spot<br>Light | 3-7W      | Stainless Steel<br>+Tempered glass | Ф110*H110m<br>m | IP67 |

## **Product Dimension**



## Installation