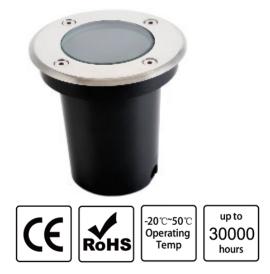

# **LED UNDERGROUND LIGHT**GLGU10GR

#### **Features**

- Stainless Steel 304 Housing
- Tempered Glass Cover
- 2700K/3000K/4000K/6500K available
- IP67 waterproof, used for outdoor
- Support all kinds of GU10 spotlight
- 3 Years Warranty

### **SPECIFICATION**

| Model No | Input<br>Voltage | LED<br>Source      | Powe<br>r | Material                           | Product Size    | IP   |
|----------|------------------|--------------------|-----------|------------------------------------|-----------------|------|
| GLGU10GR | AC85-265V        | GU10 Spot<br>Light | 3-7W      | Stainless Steel<br>+Tempered glass | Ф110*H110m<br>m | IP67 |