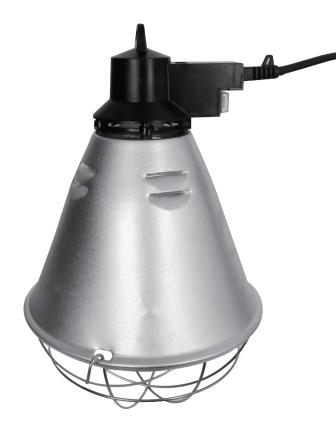

### INFRA RED CAGE PENDANT HLCAGE

#### Others

| Material |  |  |
|----------|--|--|
|----------|--|--|

Size

Warranty

3 years

Aluminum

215\*320mm