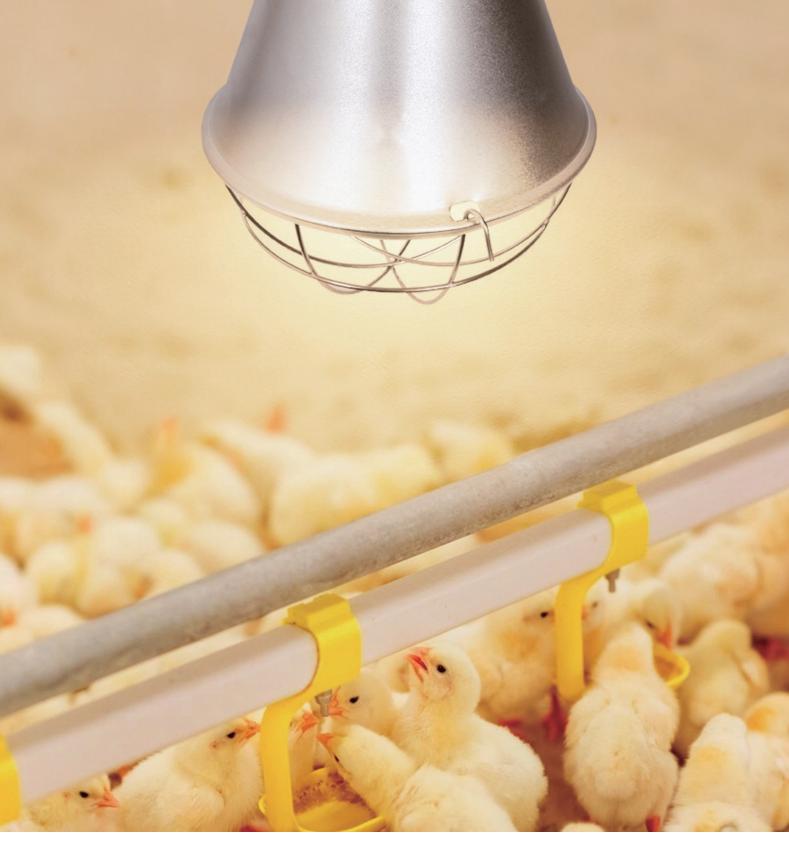

# **INFRA RED CAGE PENDANT**

### **PRODUCT FEATURES**

- 1. 215 silver insulated lampshade
- 2. 5M 3x0.75mm2 H05RN-F rubber cable
- 3. Hanging chain with hooks

### INFRA RED CAGE PENDANT HLCAGE