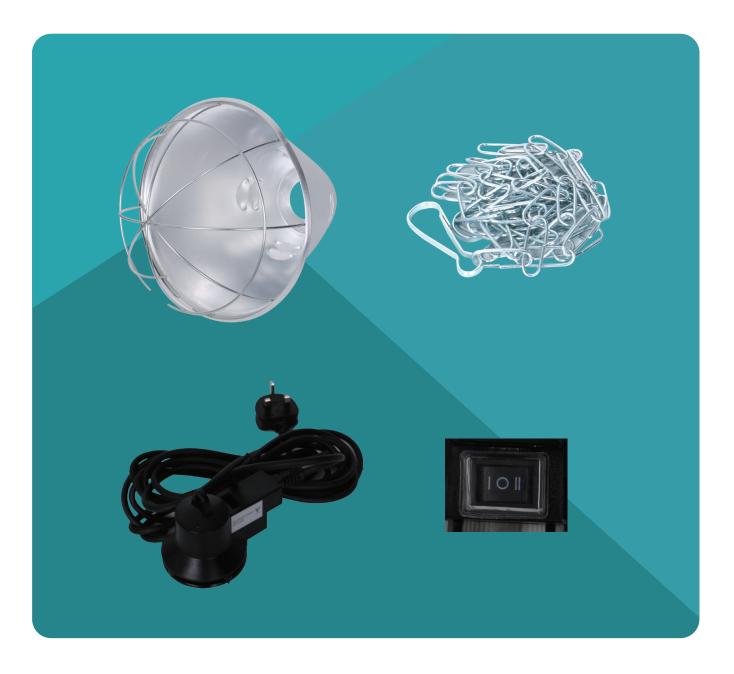

### **PRODUCT FEATURES**

- 1. 215 silver insulated lampshade
- 2. 5M 3x0.75mm2 H05RN-F rubber cable
- 3. Hanging chain with hooks

#### **Optical Data**

Hanging Chain

| Waterproof | IP20            |
|------------|-----------------|
| Switch     | 3 Level switchs |

With 5M 3\*0.75mm2 H05RN–F Rubber cable

2M with hooks