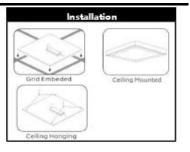

(lm)     | 1140lm                 | 1140     | lm      | 1140lm |
| CRI                   |                        | >80      |         |        |
| Electrical Parameters |                        |          |         |        |
| Rated Power (W)       |                        | 12w      |         |        |
| Rated/Actual Input    |                        | 180-240V | 50/60Hz |        |
| Life                  |                        |          |         |        |
| Warranty              |                        | 5 years  |         |        |
| Others                |                        |          |         |        |
| IP Rating             |                        | IP44     |         |        |
| Cut Out               | 155MM , 170MM Diameter |          |         |        |







IRELAND T: 00353 (0)1 4541015 | E: SALES@PRESLITEIRELAND.COM | W: WWW.GREENLAMP.IE
UK FREEPHONE: 0800376 11 67 | E: SALES@ GREENLAMPLED.CO.UK | W: WWW.GREENLAMPLED.CO.UK