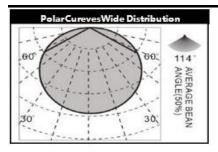

put (lm)     | 1140lm                 | 1140     | lm      | 1140lm |
| CRI                   |                        | >80      |         |        |
| Electrical Parameters |                        |          |         |        |
| Rated Power (W)       |                        | 12w      |         |        |
| Rated/Actual Input    |                        | 180-240V | 50/60Hz |        |
| Life                  |                        |          |         |        |
| Warranty              |                        | 5 years  |         |        |
| Others                |                        |          |         |        |
| IP Rating             |                        | IP44     |         |        |
| Cut Out               | 155MM , 170MM Diameter |          |         |        |







IRELAND T: 00353 (0)1 4541015 | E: SALES@PRESLITEIRELAND.COM | W: WWW.GREENLAMP.IE
UK FREEPHONE: 0800376 11 67 | E: SALES@ GREENLAMPLED.CO.UK | W: WWW.GREENLAMPLED.CO.UK