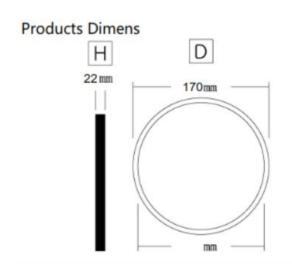

| Optical Parameters    |                        |          |         |        |
|-----------------------|------------------------|----------|---------|--------|
| CCT                   | 6500K                  | 4200     | K       | 3000K  |
| Lumen Output (lm)     | 1140lm                 | 1140     | lm      | 1140lm |
| CRI                   |                        | >80      |         |        |
| Electrical Parameters |                        |          |         |        |
| Rated Power (W)       |                        | 12w      |         |        |
| Rated/Actual Input    |                        | 180-240V | 50/60Hz |        |
| Life                  |                        |          |         |        |
| Warranty              |                        | 5 years  |         |        |
| Others                |                        |          |         |        |
| IP Rating             |                        | IP44     |         |        |
| Cut Out               | 155MM , 170MM Diameter |          |         |        |