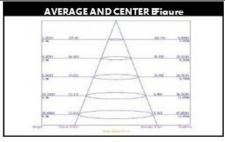

t (lm)     | 1140lm                 | 1140     | lm      | 1140lm |
| CRI                   |                        | >80      |         |        |
| Electrical Parameters |                        |          |         |        |
| Rated Power (W)       |                        | 12w      |         |        |
| Rated/Actual Input    |                        | 180-240V | 50/60Hz |        |
| Life                  |                        |          |         |        |
| Warranty              |                        | 5 years  |         |        |
| Others                |                        |          |         |        |
| IP Rating             |                        | IP44     |         |        |
| Cut Out               | 155MM , 170MM Diameter |          |         |        |







IRELAND T: 00353 (0)1 4541015 | E: SALES@PRESLITEIRELAND.COM | W: WWW.GREENLAMP.IE
UK FREEPHONE: 0800376 11 67 | E: SALES@ GREENLAMPLED.CO.UK | W: WWW.GREENLAMPLED.CO.UK