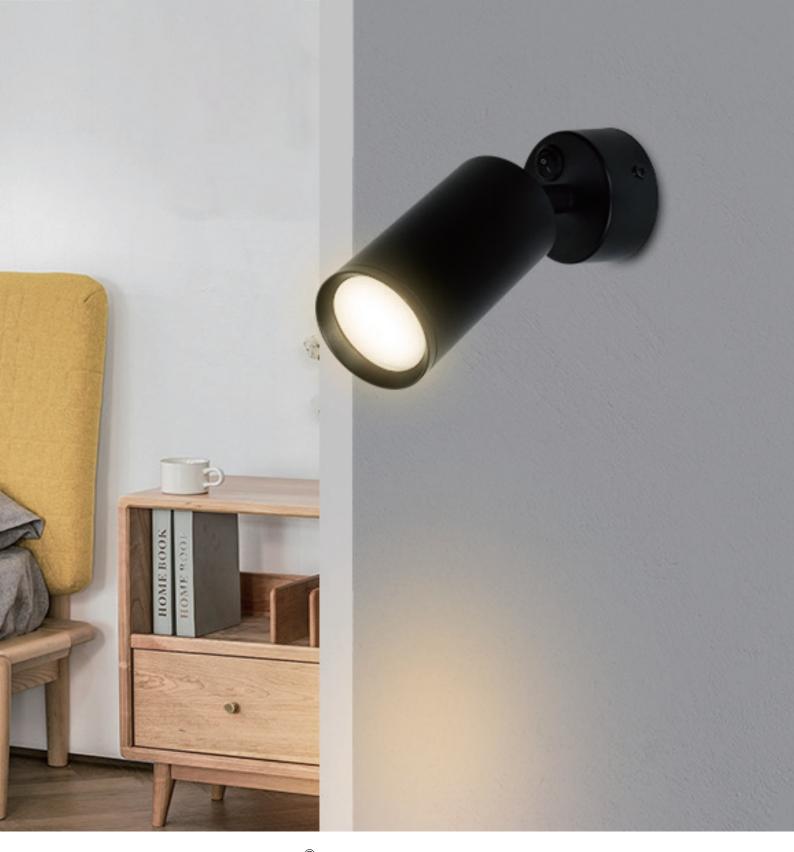

**7W** 

Light head replaceable

On / Off Switch

### PRODUCT FEATURES

- Die-casting aluminum housing materials. Surface handle by anti-corrosion and electrostatic spraying, is not easily abrasion and faded.
- Switch control on the Base
- The heat dissipation adopted high purity aluminum which have an excellent thermal conductivity.
- $\bullet$  The bracket can rotate 90  $^{\circ}$  widely options of beam angle for different spotlighting demand