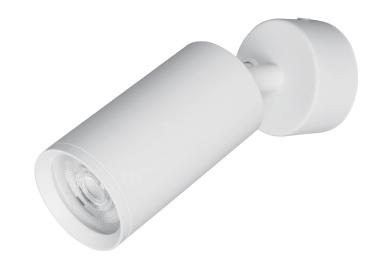

PRODUCT FEATURES

- Die-casting aluminum housing materials. Surface handle by anti-corrosion and electrostatic spraying, is not easily abrasion and faded.
- Switch control on the Base
- The heat dissipation adopted high purity aluminum which have an excellent thermal conductivity.
- $\bullet$  The bracket can rotate 90  $^{\circ}$  widely options of beam angle for different spotlighting demand

### SLGU10BL

# **Specifications**

### **Electrical Data**

Voltage 220-240V

Wattage 7W

Lamp cap GU10



### **Optical Data**

Color temperature 3000k

RA >80

PF >0.5

Beam Angle 38°

#### **Others**

Material Aluminum

Working Temperature −20°C − **45**°C

Size Φ53\*168

Warranty 3years



## SLGU10WH

# **Specifications**

### **Electrical Data**

Voltage 220-240V

Wattage 7W

Lamp cap GU10



### **Optical Data**

Color temperature 3000k

RA >80

PF >0.5

Beam Angle 38°

#### **Others**

Material Aluminum

Working Temperature −20°C − **45**°C

Size Φ53\*168

Warranty 3years



#### Warning

- It should by professional electrician technician to install the product, inspection, maintenance and rack-mounted.
- Before installing fixtures, make sure the power is turned off during the installation process.
- Make sure the circuit voltage is in the lamp operation voltage allowable range
- If the external flexible cable or cord of the luminaire is damaged, it should only be replaced by the qualified person.
- · Lamp should working under the predetermined working temperature .

#### Warranty

3 years warranty for original purchaser of LED product that is identified on seller's invoice