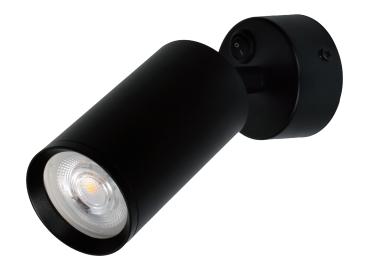

**7W** 

Light head replaceable

On / Off Switch



### PRODUCT FEATURES

- Die-casting aluminum housing materials. Surface handle by anti-corrosion and electrostatic spraying, is not easily abrasion and faded.
- Switch control on the Base
- The heat dissipation adopted high purity aluminum which have an excellent thermal conductivity.
- $\bullet$  The bracket can rotate 90  $^{\circ}$  widely options of beam angle for different spotlighting demand

### SLGU10BL

# **Specifications**

### **Electrical Data**

Voltage 220-240V

Wattage 7W

Lamp cap GU10



### **Optical Data**

Color temperature 3000k

RA >80

PF >0.5

Beam Angle 38°

#### **Others**

Material Aluminum

Working Temperature −20°C − **45**°C

Size Φ53\*168

Warranty 3years



## SLGU10WH

# **Specifications**

### **Electrical Data**

Voltage 220-240V

Wattage 7W

Lamp cap GU10



### **Optical Data**

Color temperature 3000k

RA >80

PF >0.5

Beam Angle 38°

#### **Others**

Material Aluminum

Working Temperature −20°C − **45**°C

Size Φ53\*168

Warranty 3years



#### Warning

- It should by professional electrician technician to install the product, inspection, maintenance and rack-mounted.
- Before installing fixtures, make sure the power is turned off during the installation process.
- Make sure the circuit voltage is in the lamp operation voltage allowable range
- If t