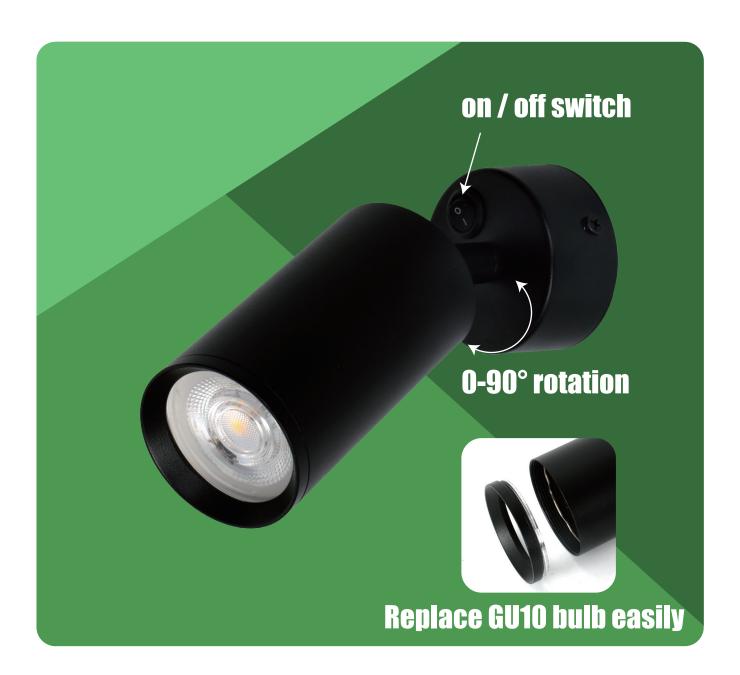

**7W** 

Light head replaceable

On / Off Switch

### PRODUCT FEATURES

- Die-casting aluminum housing materials. Surface handle by anti-corrosion and electrostatic spraying, is not easily abrasion and faded.
- Switch control on the Base
- The heat dissipation adopted high purity aluminum which have an excellent thermal conductivity.
- $\bullet$  The bracket can rotate 90  $^{\circ}$  widely options of beam angle for different spotlighting demand