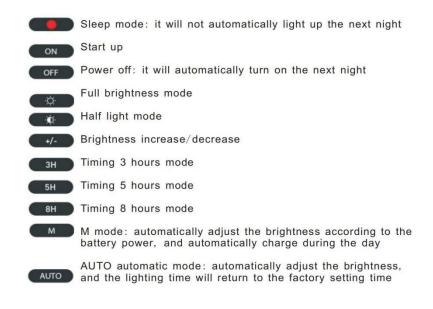

## Solar LED Floodlight

Solar panel: 5v/ 10W led power: 100W Battery: 3.7v, 10Ah Power factor: >0.95 Lumen: 2000LM

CRI: >80

CCT: 6000k, adjustable

Dimmable: Yes Beam Angle:120° Waterproof: IP65

Working temperature: