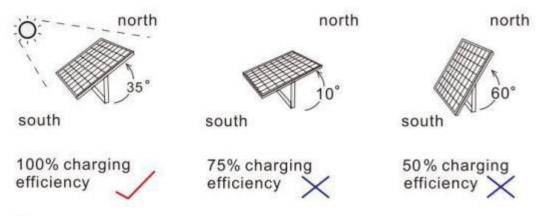

# Important notice

Make sure the solar panels are installed at the correct angle and it will not blocked by obstacles.

#### Tips:

- Installation direction of the solar panel is 5-10 degrees south to west, an angle of 35 degrees with the horizontal place.
- Please install the solar panel in the sun direction to avoid affecting the power generation efficiency.
- 3. Please ensure the installation is stable.