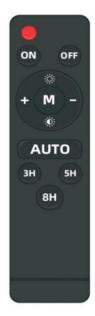

## Solar LED Floodlight

Solar panel: 5v/ 10W led power: 100W Battery: 3.7v, 10Ah Power factor: >0.95 Lumen: 2000LM

CRI: >80

CCT: 6000k, adjustable

Dimmable: Yes Beam Angle:120° Waterproof: IP65

Working temperature: