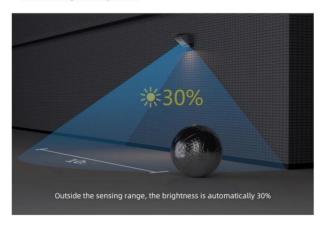

#### **Radar sensor**

Automatic brightness adjustment

One-piece structure space-saving transportation and easy installation