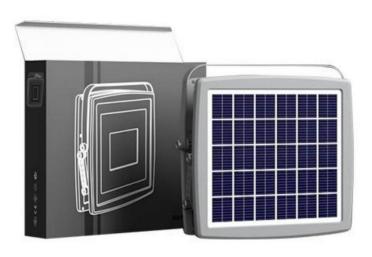

#### TECHNICAL DATA SHEET

**Product code: SOLFLOODALLIN1** 

Product name: All in one Solar Led Floodlight

#### High quality polycrystalline solar panels

## **Portable lamp**

Rotary folding flood lamp

#### **Radar sensor**

Automatic brightness adjustment

One-piece structure space-saving transportation and easy installation

#### **Features**

•Fodable design, can be all in one, also can be mounted seperately, both the angle of lamp and solar panel is adjustable,