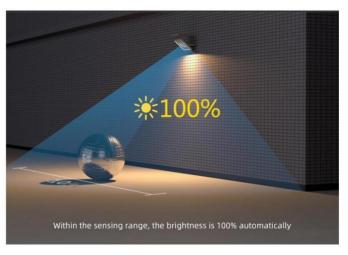

#### **Radar sensor**

Automatic brightness adjustment

One-piece structure space-saving transportation and easy installation