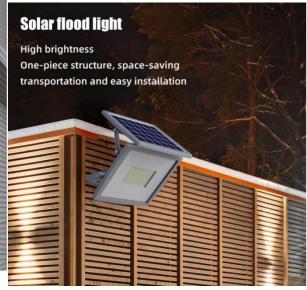

#### **Radar sensor**

Automatic brightness adjustment

One-piece structure space-saving transportation and easy installation

#### **Features**

•Fodable design, can be all in one, also can be mounted seperately, both the angle of lamp and solar panel is adjustable,