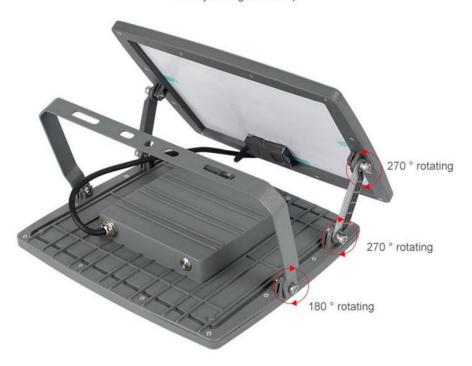

## **Portable lamp**

Rotary folding flood lamp

#### **Features**

•Fodable design, can be all in one, also can be mounted seperately, both the angle of lamp and solar panel is adjustable,