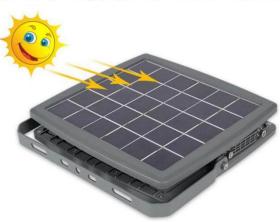

#### **Features**

•Fodable design, can be all in one, also can be mounted seperately, both the angle of lamp and solar panel is adjustable,