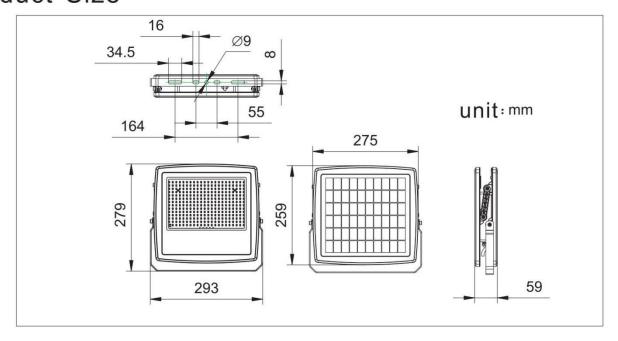

- 35°C <Ta < 50°C

Warranty: 2 year Housing material : ABS Product Dimensions:

293\*279\*59mm

## Product Size