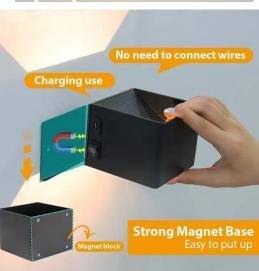

#### **Features**

with magnet, with pir motion sensor, can be used both indoor and outdoor, with two working mode of constant lighting and sensor mode

## **LED Rechargeble Wall Lamp**

led power: 5W

Battery: 3.7v, 4000mAh

Charging port: Type C, 5V,1.5A

Power factor: >0.95 Lumen: 200lm,

CRI: >80 CCT: 3000k, Beam Angle:120° Waterproof: IP54

Working temperature: - 35°C <Ta < 50°C