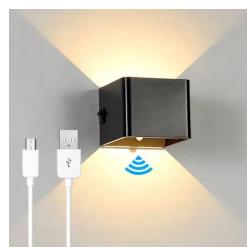

#### **Features**

with magnet, with pir motion sensor, can be used both indoor and outdoor, with two working mode of constant lighting and sensor mode

## **LED Rechargeble Wall Lamp**

led power: 5W

Battery: 3.7v, 4000mAh

Charging port: Type C, 5V,1.5A

Power factor: >0.95 Lumen: 200lm,

CRI: >80 CCT: 3000k, Beam Angle:120° Waterproof: IP54

Working temperature: - 35°C <Ta < 50°C