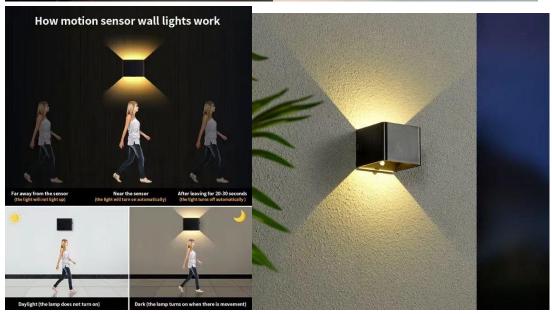

#### **Features**

with magnet, with pir motion sensor, can be used both indoor and outdoor, with two working mode of constant lighting and sensor mode