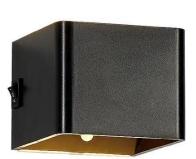

### TECHNICAL DATA SHEET

**Product code: UD5CHARGEBL** 

Product Name: LED Rechargeable Wall Lamp

## **LED Rechargeble Wall Lamp**

led power: 5W

Battery: 3.7v, 4000mAh

Charging port: Type C, 5V,1.5A

Power factor: >0.95 Lumen: 200lm,

CRI: >80 CCT: 3000k, Beam Angle:120° Waterproof: IP54

Working temperature: - 35°C <Ta < 50°C

Warranty: 2 year Housing material : ABS Product Dimensions:

103\* 100\*80mm