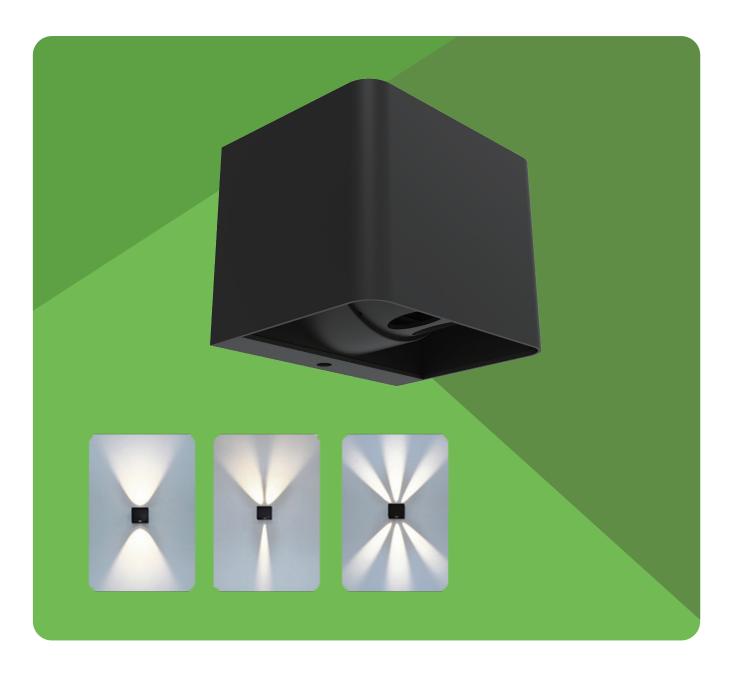

# Wall Light

## **PRODUCT FEATURES**

- Strong and durable ,after oxidation treatment, rain proof , not rust.
- Increase air convection heat dissipation design, better heat dissipation and ensure light source life.

## **Optical Data**

| Color temperature | 3000K  |
|-------------------|--------|
| Lumen             | 380 Lm |
| RA                | >80    |
| PF                | >0.9   |
| Beam Angle        | 360°   |