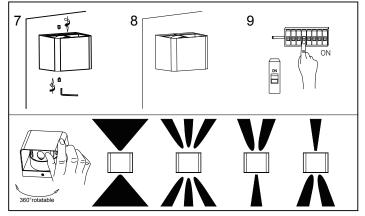

#### Installation

## **Optical Data**

| Color temperature | 3000K  |
|-------------------|--------|
| Lumen             | 380 Lm |
| RA                | >80    |
| PF                | >0.9   |
| Beam Angle        | 360°   |