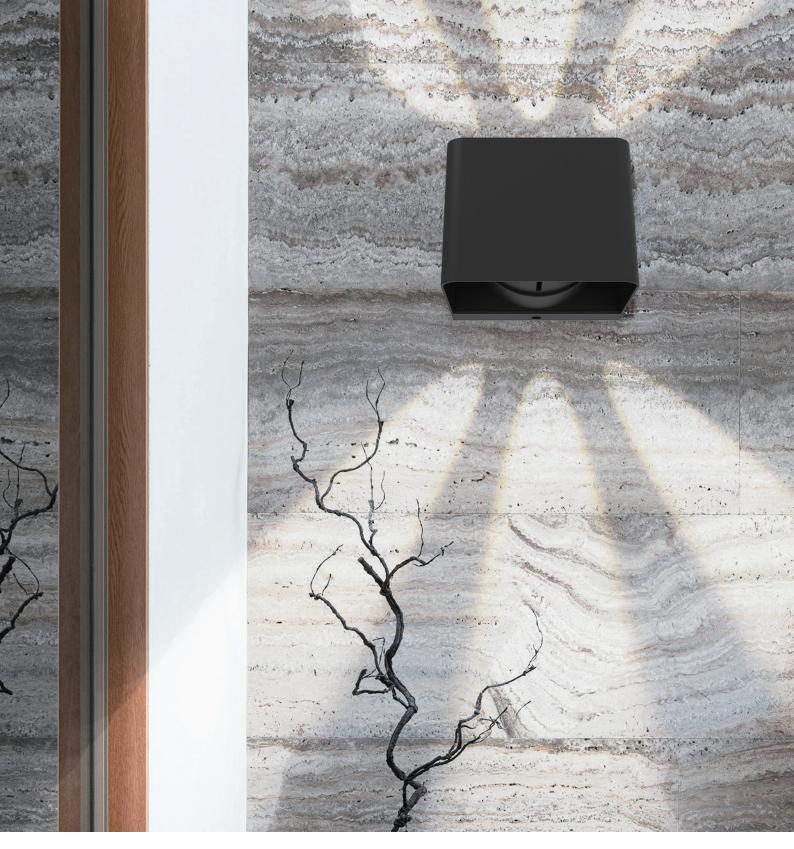

# Wall Light

## **PRODUCT FEATURES**

- Strong and durable ,after oxidation treatment, rain proof , not rust.
- Increase air convection heat dissipation design, better heat dissipation and ensure light source life.