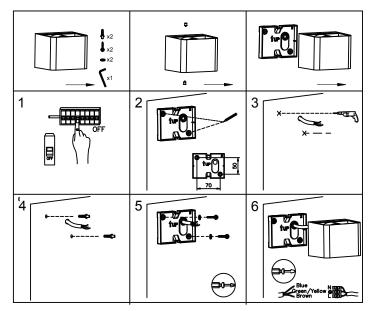

#### Installation

#### Warning

- It should by professional electrician technician to install the product , inspection , maintenance and rack-mounted.
- Before installing fixtures , make sure the power is turned off during the installation process.
- Make sure the circuit voltage is in the lamp operation voltage allowable range
- If the external flexible cable or cord of the luminaire is damaged, it should only be replaced by the qualified person.
- Lamp should working under the predetermined working temperature .