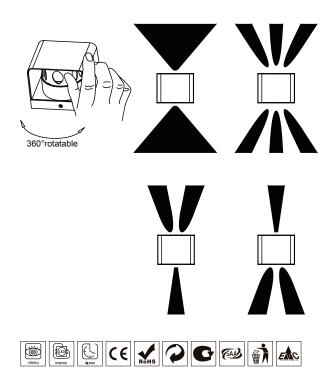

#### Installation

#### Warning

- It should by professional electrician technician to install the product , inspection , maintenance and rack-mounted.
- Before installing fixtures , make sure the power is turned off during the installation process.
- Make sure the circuit voltage is in the lamp operation voltage allowable range
- If the external flexible cable or cord of the luminaire is damaged, it should only be replaced by the qualified person.
- Lamp should working under the predetermined working temperature .