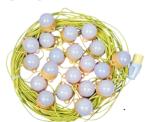

# SITELITE-FESTOON

The versatile 110V LED Connectable Festoon Kit can be connected with up to 20 more fittings which means it can easily extend to the length required saving on the installation time. IP44 Plug included.

## LOW PROFILE LED LAMPS

unobtrusive and lightweight making it easy to install

### PRE-WIRED

pre-wired with 3m twocore yellow cable and plug pre-wired with male / female connector for being easily extended to the length required

# MULTIPLE LAMPS

provide even site light distribution