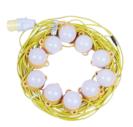

# SITELITE-FESTOON

The versatile 110V LED Connectable Festoon Kit can be connected with up to 20 more fittings which means it can easily extend to the length required saving on the installation time. IP44 Plug included.

## LOW PROFILE LED LAMPS

unobtrusive and lightweight making it easy to install

### PRE-WIRED

pre-wired with 3m twocore yellow cable and plug pre-wired with male / female connector for being easily extended to the length required

# MULTIPLE LAMPS

provide even site light distribution