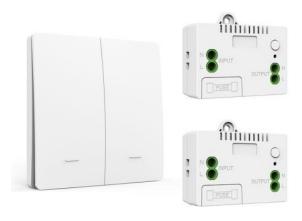

# **Kinetic Wireless Switches & Receiver**

### Application:

Indoor for receiver, indoor and outdoor for switches (IP44 for switch).

| Model              | WS303                                 |
|--------------------|---------------------------------------|
| Type of switch     | Reset                                 |
| Working Frequency  | RF433MHZ                              |
| Communication Mode | FSK/OOK                               |
| IP Rate            | IP44                                  |
| Number of buttons  | 1gang / 2gang / 3gang                 |
| Standby Power      | 0 W                                   |
| Body Color         | White                                 |
| Switching Cycle    | >100,000times                         |
| Emission Distance  | 200m for outdoor                      |
|                    | Indoor: ≥30M(plaster board; drywall)  |
|                    | Indoor: ≥12M (concrete, glass, walls) |
| Product Size       | 86*86*16.5mm                          |
| Maximum Connecting | Max. Connect with 5 receivers         |

## **Specification for switches:**

| Model              | RF301                                                                                        |
|--------------------|----------------------------------------------------------------------------------------------|
| Input Voltage      | AC100-240V 50/60Hz                                                                           |
| Output Voltage     | AC100-240V                                                                                   |
| Output Current     | Max. 10A (means max. 2200W for 220V Light, if for LED, then depends on the working voltage.) |
| Working Frequency  | RF433MHZ                                                                                     |
| IP Rate            | IP20                                                                                         |
| Body Color         | White                                                                                        |
| Product Size       | 60*42*28mm                                                                                   |
| Maximum Connecting | Max. Connect with 5 Switches(1gang =1 switch,2gang=2switch,3gang=3switch)                    |