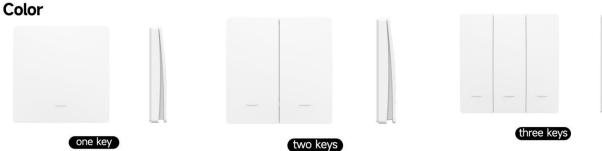

### Application:

Indoor for receiver, indoor and outdoor for switches (IP44 for switch).

| Model              | WS303                                 |
|--------------------|---------------------------------------|
| Type of switch     | Reset                                 |
| Working Frequency  | RF433MHZ                              |
| Communication Mode | FSK/OOK                               |
| IP Rate            | IP44                                  |
| Number of buttons  | 1gang / 2gang / 3gang                 |
| Standby Power      | 0 W                                   |
| Body Color         | White                                 |
| Switching Cycle    | >100,000times                         |
| Emission Distance  | 200m for outdoor                      |
|                    | Indoor: ≥30M(plaster board; drywall)  |
|                    | Indoor: ≥12M (concrete, glass, walls) |
| Product Size       | 86*86*16.5mm                          |
| Maximum Connecting | Max. Connect with 5 receivers         |