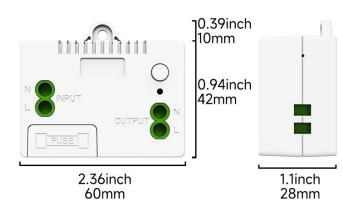

## **Specification for switches:**

| Model              | RF301                                                                                        |
|--------------------|----------------------------------------------------------------------------------------------|
| Input Voltage      | AC100-240V 50/60Hz                                                                           |
| Output Voltage     | AC100-240V                                                                                   |
| Output Current     | Max. 10A (means max. 2200W for 220V Light, if for LED, then depends on the working voltage.) |
| Working Frequency  | RF433MHZ                                                                                     |
| IP Rate            | IP20                                                                                         |
| Body Color         | White                                                                                        |
| Product Size       | 60*42*28mm                                                                                   |
| Maximum Connecting | Max. Connect with 5 Switches(1gang =1 switch,2gang=2switch,3gang=3switch)                    |