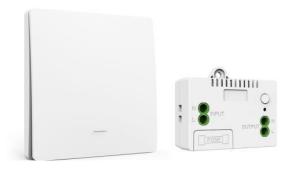

# **Kinetic Wireless Switches & Receiver**

### Application:

Indoor for receiver, indoor and outdoor for switches (IP44 for switch).

| Model              | WS303                                 |
|--------------------|---------------------------------------|
| Type of switch     | Reset                                 |
| Working Frequency  | RF433MHZ                              |
| Communication Mode | FSK/OOK                               |
| IP Rate            | IP44                                  |
| Number of buttons  | 1gang / 2gang / 3gang                 |
| Standby Power      | 0 W                                   |
| Body Color         | White                                 |
| Switching Cycle    | >100,000times                         |
| Emission Distance  | 200m for outdoor                      |
|                    | Indoor: ≥30M(plaster board; drywall)  |
|                    | Indoor: ≥12M (concrete, glass, walls) |
| Product Size       | 86*86*16.5mm                          |
| Maximum Connecting | Max. Connect with 5 receivers         |

## **Specification for switches:**

| Model              | RF301                                                                                        |
|--------------------|----------------------------------------------------------------------------------------------|
| Input Voltage      | AC100-240V 50/60Hz                                                                           |
| Output Voltage     | AC100-240V                                                                                   |
| Output Current     | Max. 10A (means max. 2200W for 220V Light, if for LED, then depends on the working voltage.) |
| Working Frequency  | RF433MHZ                                                                                     |
| IP Rate            | IP20                                                                                         |
| Body Color         | White                                                                                        |
| Product Size       | 60*42*28mm                                                                                   |
| Maximum Connecting | Max. Connect with 5 Switches(1gang =1 switch,2gang=2switch,3gang=3switch)                    |